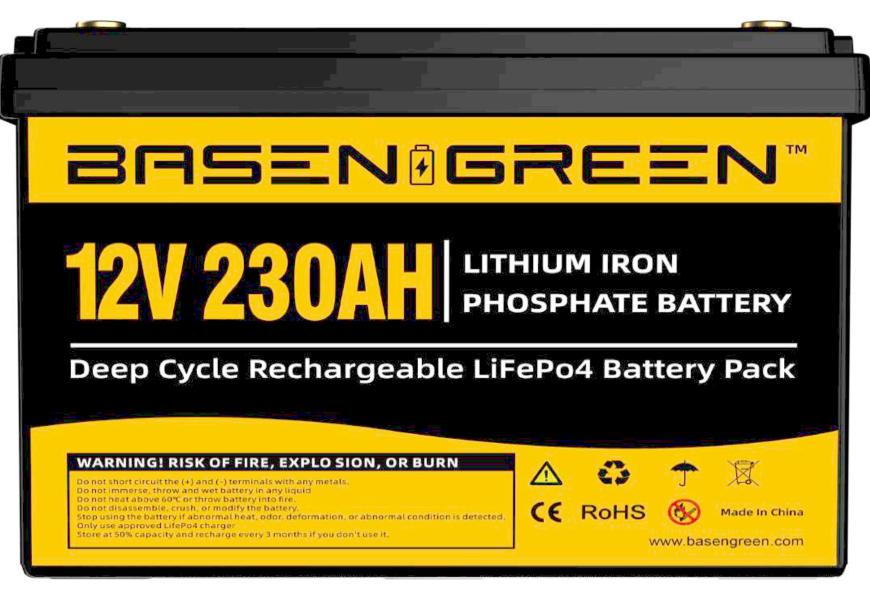

## 12V 230Ah

## Introduction

BG-12230 LiFePO4 Lithium Deep Cycle Battery, is With the Grade A Cells and Built-in Smart BMS, The Designed Life is Up to 10 Years. 5000 Cycles @ 80%DOD. Protections Include: Charging and Discharge Protection, Hardware Protection for Over-Voltage, Under-Voltage, Temperature, Overload, Short Circuit etc. It is Widely Used in Various Applications, Such as RV, Van, Camper, Marine, Camping, Off-Grid, Solar Home, Ups Backup, Golf Cart etc.

Grade A Cells and Built–In Smart BMS

Over Current, Short Circuit, Over Charge and Over Discharge Protection Black ABS Case and Designed for Disassembly Cover With Replaceable BMS and Cells

5000 Cycle Life and 5 Years Warranty

High & Low Temperature Auto Cut–Off Protection

Certified with CE / UN38.3 / MSDS

GRADE A x4 LIFEPO4 CELLS

BUILT-IN 150A BMS

Waterproof

Back

384mm

194mm