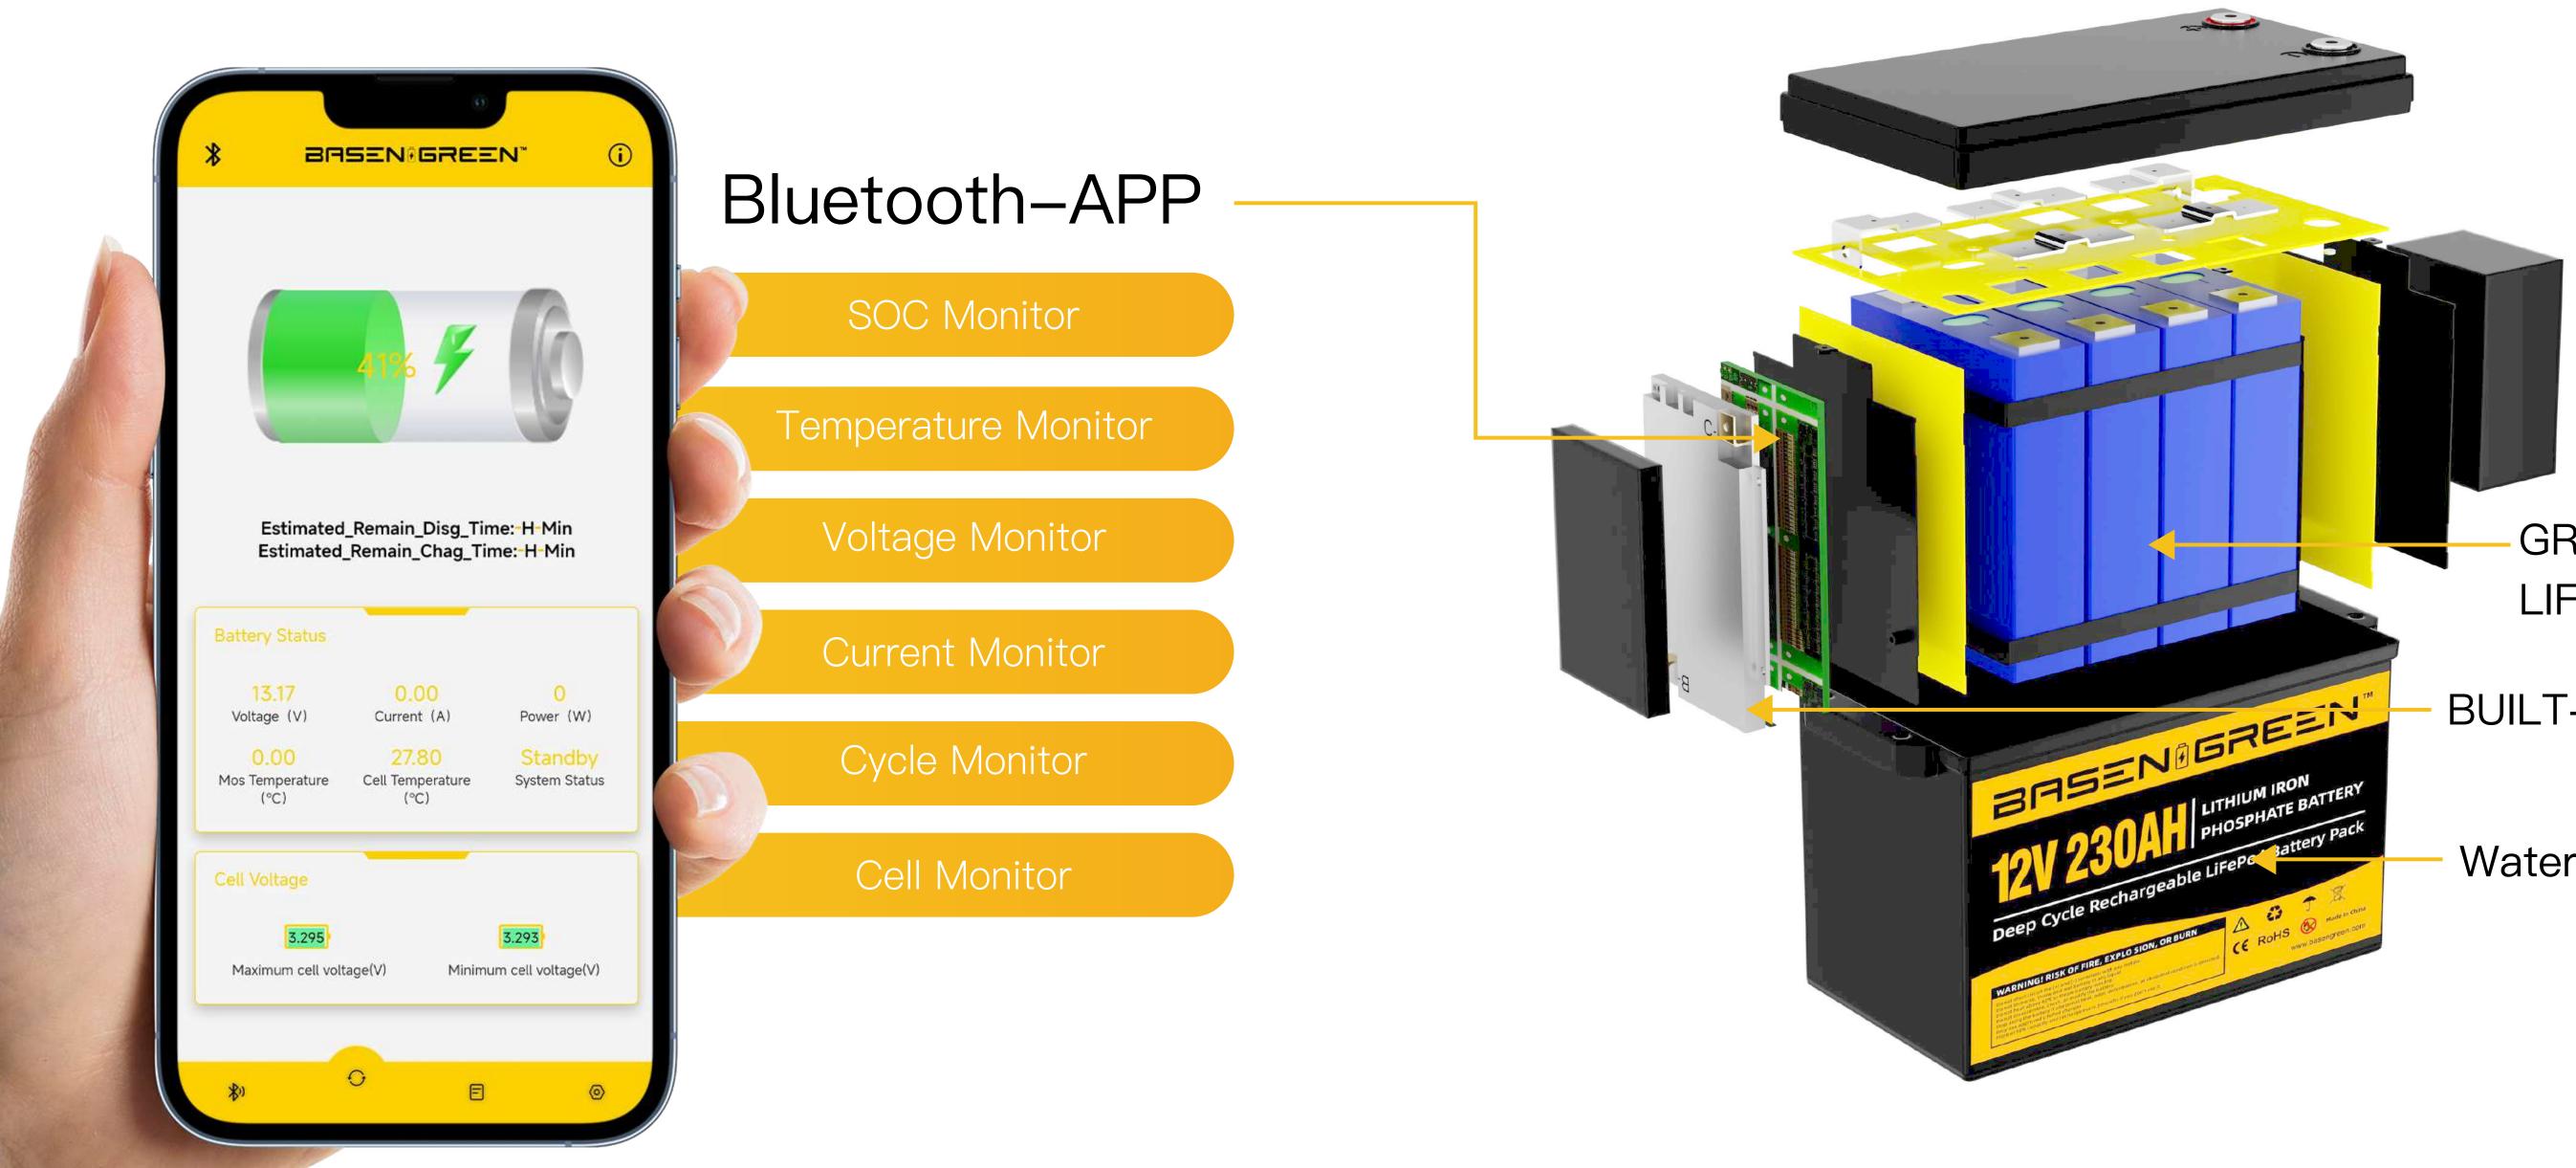

Grade A Cells and Built–In Smart BMS

Over Current, Short Circuit, Over Charge and Over Discharge Protection Black ABS Case and Designed for Disassembly Cover With Replaceable BMS and Cells

5000 Cycle Life and 5 Years Warranty

High & Low Temperature Auto Cut–Off Protection

Certified with CE / UN38.3 / MSDS

GRADE A x4 LIFEPO4 CELLS

BUILT-IN 150A BMS

Waterproof

Back

384mm

194mm