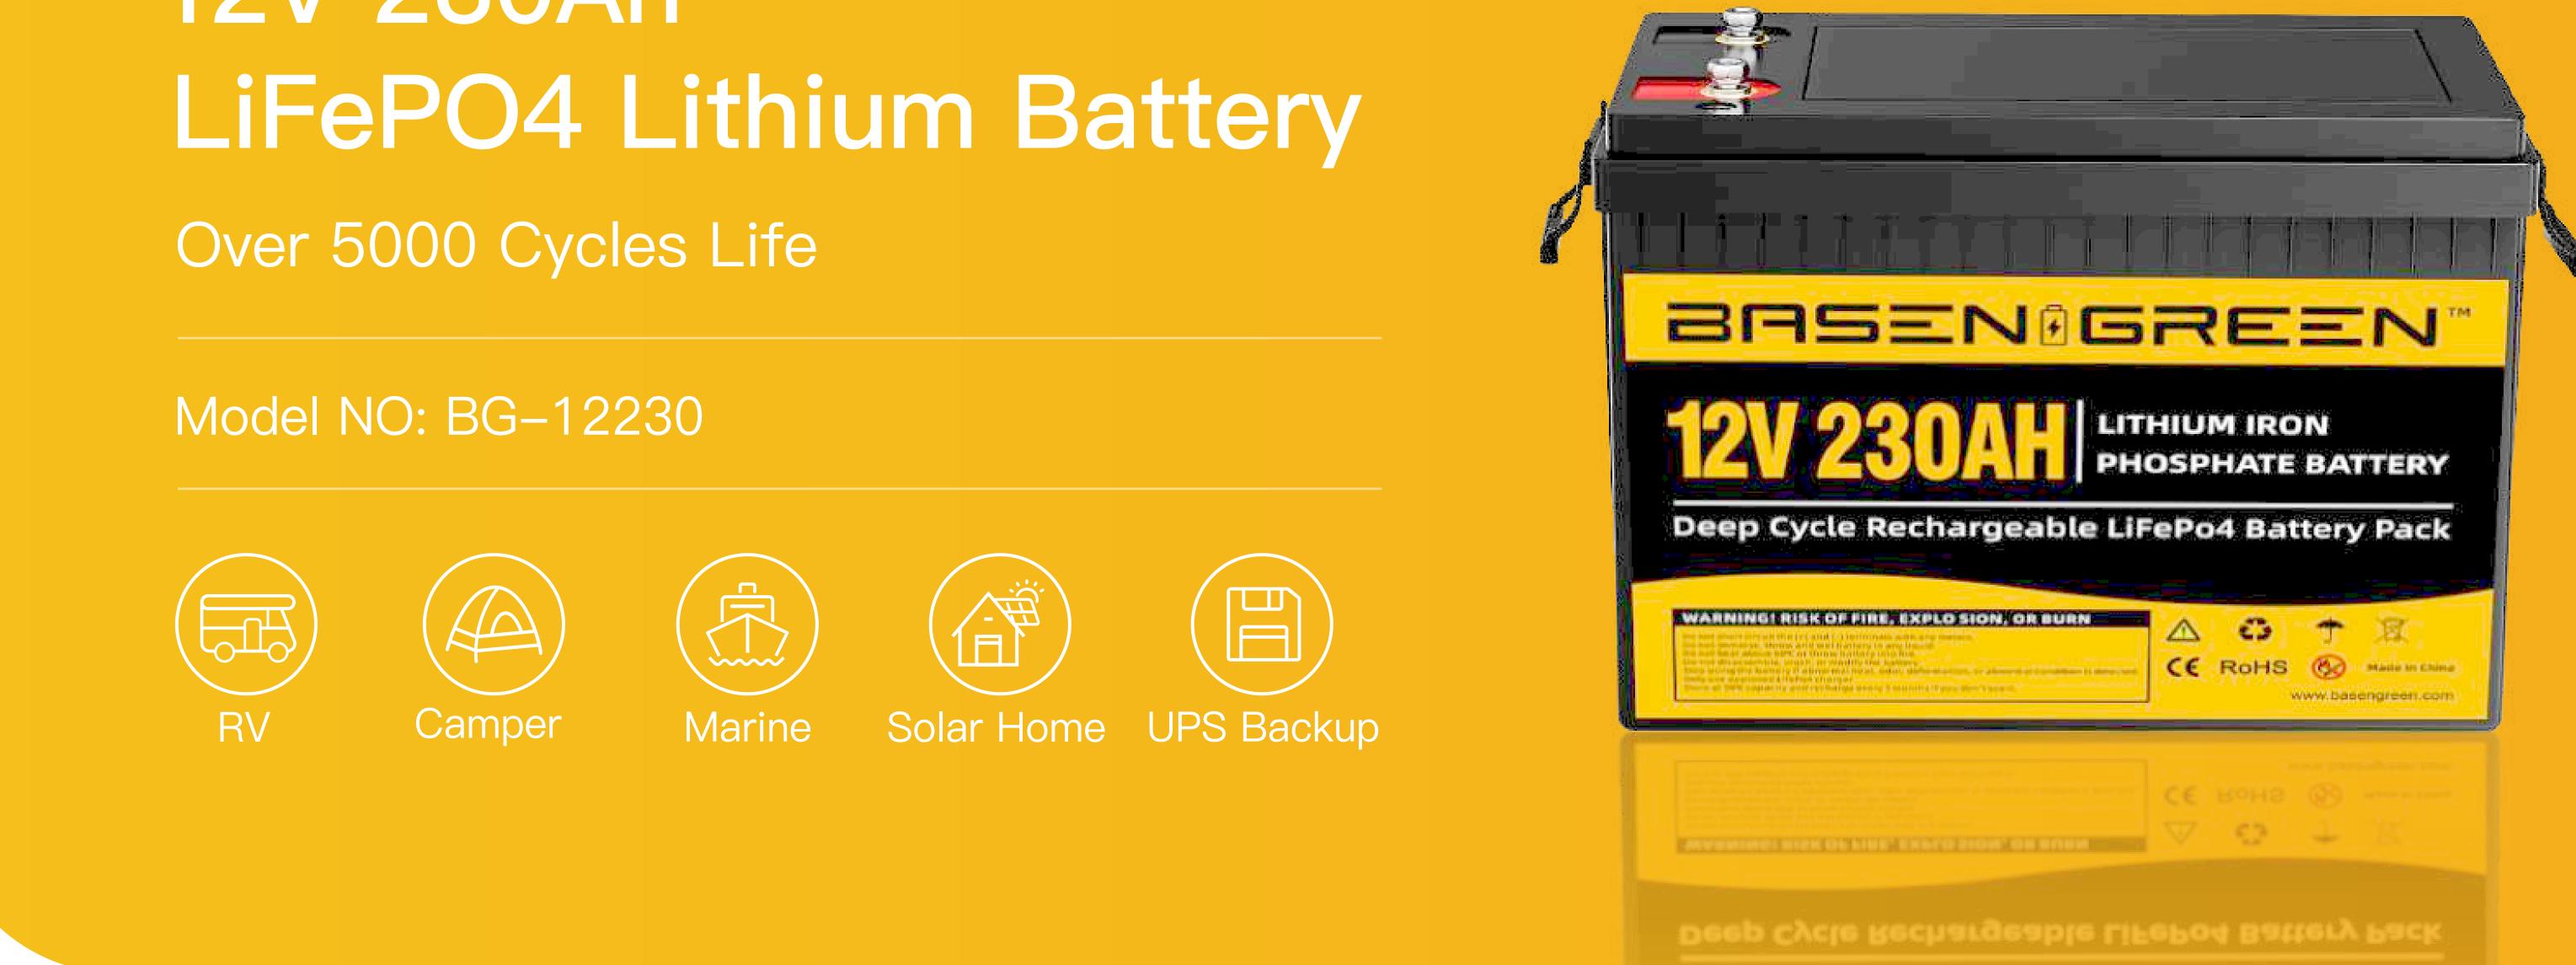

## 12V 230Ah

## Introduction

BG-12230 LiFePO4 Lithium Deep Cycle Battery, is With the Grade A Cells and Built-in Smart BMS, The Designed Life is Up to 10 Years. 5000 Cycles @ 80%DOD. Protections Include: Charging and Discharge Protection, Hardware Protection for Over-Voltage, Under-Voltage, Temperature, Overload, Short Circuit etc. It is Widely Used in Various Applications, Such as RV, Van, Camper, Marine, Camping, Off-Grid, Solar Home, Ups Backup, Golf Cart etc.