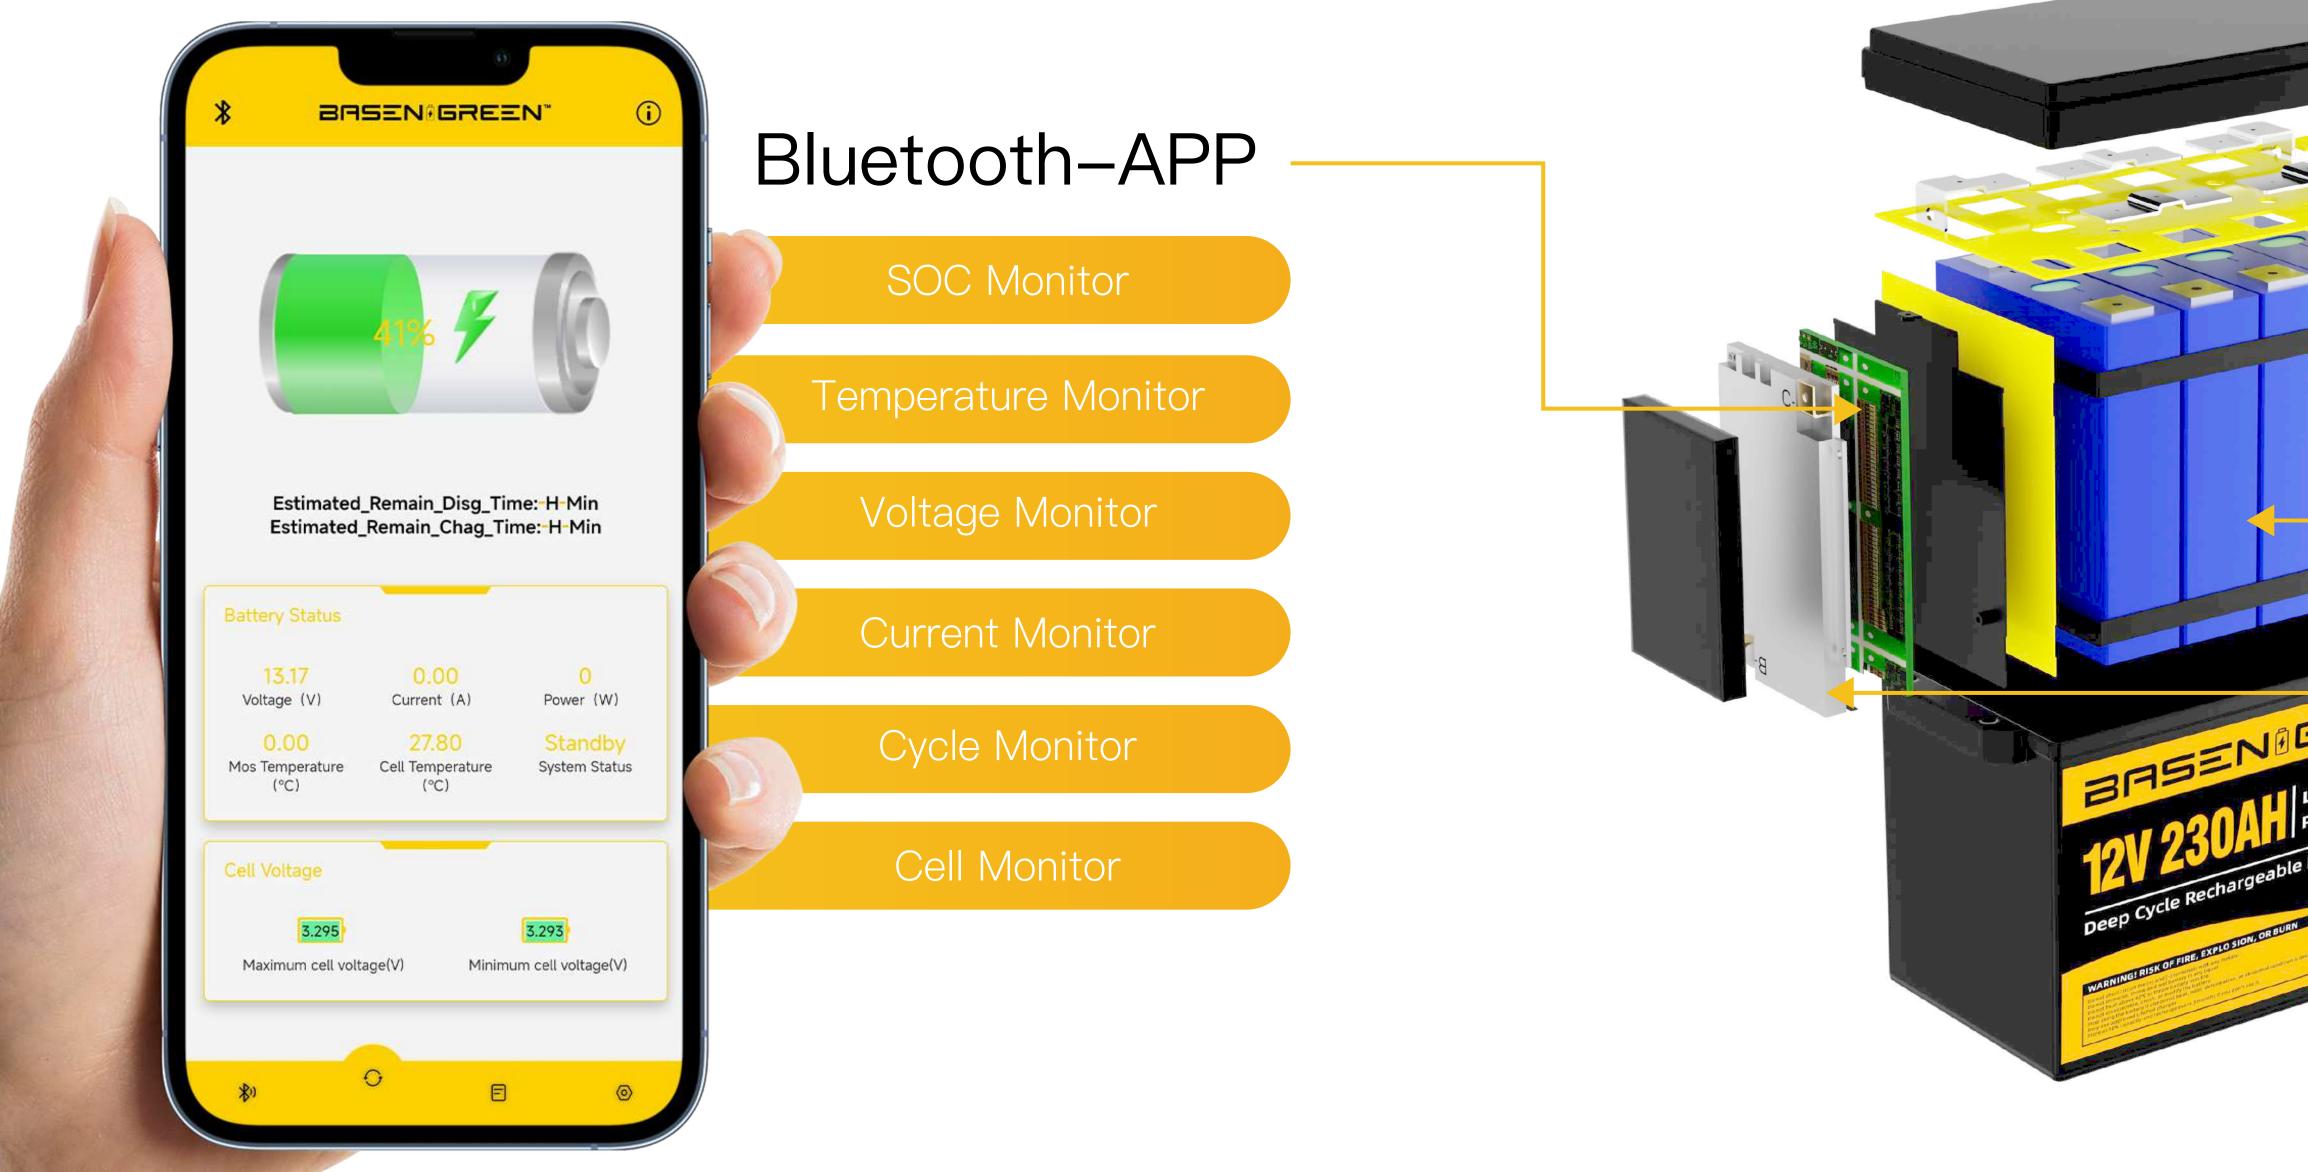

Grade A Cells and Built–In Smart BMS

Over Current, Short Circuit, Over Charge and Over Discharge Protection Black ABS Case and Designed for Disassembly Cover With Replaceable BMS and Cells

5000 Cycle Life and 5 Years Warranty