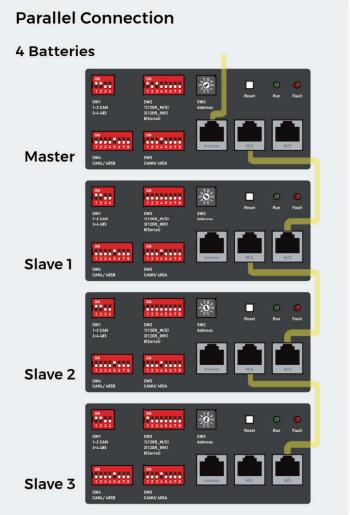

#### **07** Battery Address DIP Switch Setting

For Parallel connection, SW2 DIP 8 select 'OFF' For Series connection, SW2 DIP 8 select 'ON '