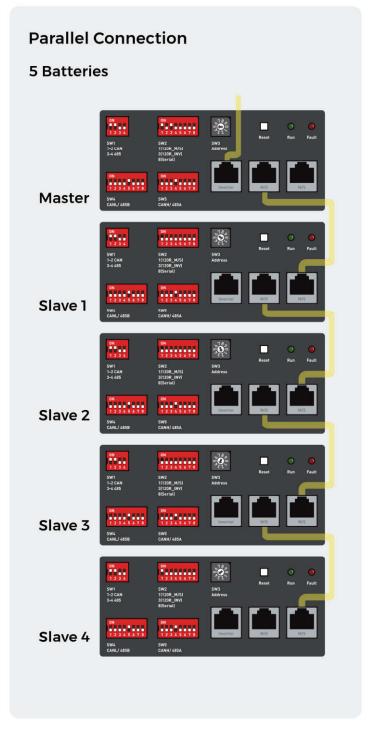

#### **07** Battery Address DIP Switch Setting

For Parallel connection, SW2 DIP 8 select 'OFF' For Series connection, SW2 DIP 8 select 'ON '