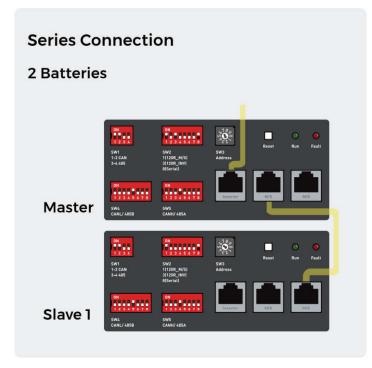

#### Quick Installation Guidance Model:LFP 2400/2500/5000





#### 02 Wall Mounting





Drill holes of M8 in the wall at least 50 mm depth according to the positioning cardboard













#### **07** Battery Address DIP Switch Setting



For Parallel connection, SW2 DIP 8 select 'OFF' For Series connection, SW2 DIP 8 select 'ON '



# Series Connection 1 Battery The series of the series of





















### **Series Connection 5 Batteries** Master Slave 1 Slave 2 Slave 3 Slave 4





## **Series Connection 6 Batteries** Master Slave 1 Slave 2 Slave 3 Slave 4 Slave 5

#### **Parallel Connection 6 Batteries** Master Slave 1 Slave 2 Slave 3 Slave 4 Slave 5



## **Series Connection** 7 Batteries Master Slave 1 Slave 2 Slave 3 Slave 4 Slave 5 Slave 6

## 7 Batteries Master Slave 1 Slave 2 Slave 3 Slave 4 Slave 5 Slave 6

**Parallel Connection**