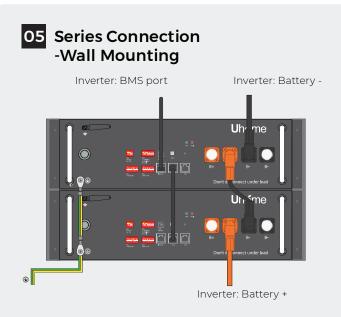

#### Quick Installation Guidance Model:LFP 2400/2500/5000





#### 02 Wall Mounting





Drill holes of M8 in the wall at least 50 mm depth according to the positioning cardboard













#### **07** Battery Address DIP Switch Setting



For Parallel connection, SW2 DIP 8 select 'OFF' For Series connection, SW2 DIP 8 select 'ON '



# Series Connection 1 Battery The series of the series of





















### **Series Connection 5 Batteries** Master Slave 1 Slave 2 Slave 3 Slave 4





## **Series Connection 6 Batteries** Master Slave 1 Slave 2 Slave 3 Slave 4 Slave 5

#### **Parallel Connection 6 Batteries** Master Slave 1 Slave 2 Slave 3 Slave 4 Slave 5



## **Series Connection** 7 Batteries Master Slave 1 Slave 2 Slave 3 Slave 4 Slave 5 Slave 6

## 7 Batteries Master Slave 1 Slave 2 Slave 3 Slave 4 Slave 5 Slave 6

**Parallel Connection**