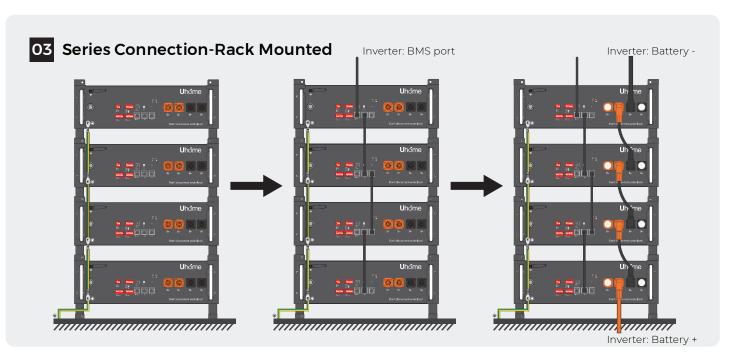

#### Quick Installation Guidance Model:LFP 2400/2500/5000





#### 02 Wall Mounting





Drill holes of M8 in the wall at least 50 mm depth according to the positioning cardboard













#### **07** Battery Address DIP Switch Setting



For Parallel connection, SW2 DIP 8 select 'OFF' For Series connection, SW2 DIP 8 select 'ON '



# Series Connection 1 Battery The series of the series of





















### **Series Connection 5 Batteries** Master Slave 1 Slave 2 Slave 3 Slave 4





## **Series Connection 6 Batteries** Master Slave 1 Slave 2 Slave 3 Slave 4 Slave 5

#### **Parallel Connection 6 Batteries** Master Slave 1 Slave 2 Slave 3 Slave 4 Slave 5



## **Series Connection** 7 Batteries Master Slave 1 Slave 2 Slave 3 Slave 4 Slave 5 Slave 6

## 7 Batteries Master Slave 1 Slave 2 Slave 3 Slave 4 Slave 5 Slave 6

**Parallel Connection**