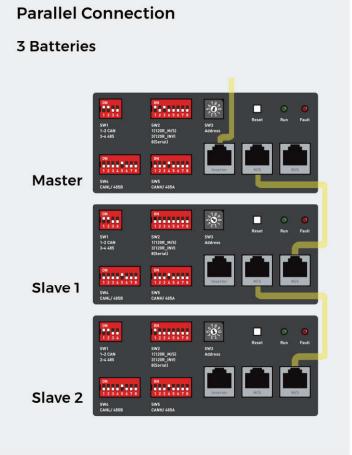

#### **07** Battery Address DIP Switch Setting

For Parallel connection, SW2 DIP 8 select 'OFF' For Series connection, SW2 DIP 8 select 'ON '