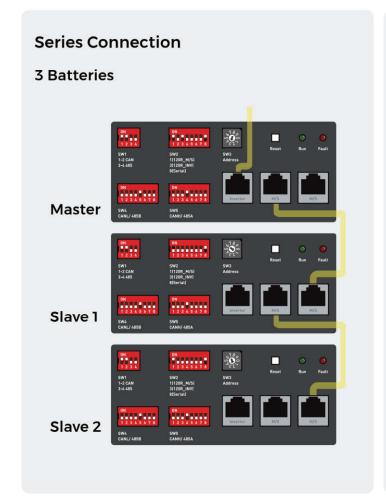

#### Quick Installation Guidance Model:LFP 2400/2500/5000





#### 02 Wall Mounting





Drill holes of M8 in the wall at least 50 mm depth according to the positioning cardboard













#### **07** Battery Address DIP Switch Setting



For Parallel connection, SW2 DIP 8 select 'OFF' For Series connection, SW2 DIP 8 select 'ON '



# Series Connection 1 Battery The series of the series of





















### **Series Connection 5 Batteries** Master Slave 1 Slave 2 Slave 3 Slave 4





## **Series Connection 6 Batteries** Master Slave 1 Slave 2 Slave 3 Slave 4 Slave 5

#### **Parallel Connection 6 Batteries** Master Slave 1 Slave 2 Slave 3 Slave 4 Slave 5



## **Series Connection** 7 Batteries Master Slave 1 Slave 2 Slave 3 Slave 4 Slave 5 Slave 6

## 7 Batteries Master Slave 1 Slave 2 Slave 3 Slave 4 Slave 5 Slave 6

**Parallel Connection**