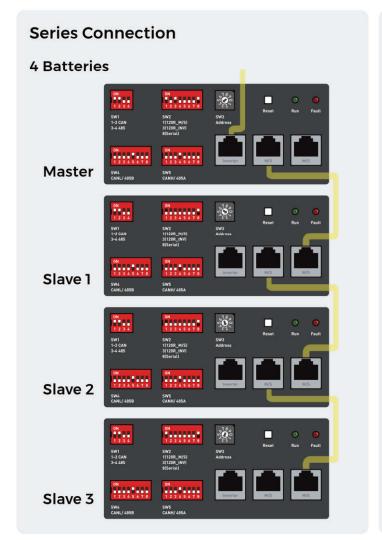

#### **07** Battery Address DIP Switch Setting

For Parallel connection, SW2 DIP 8 select 'OFF' For Series connection, SW2 DIP 8 select 'ON '