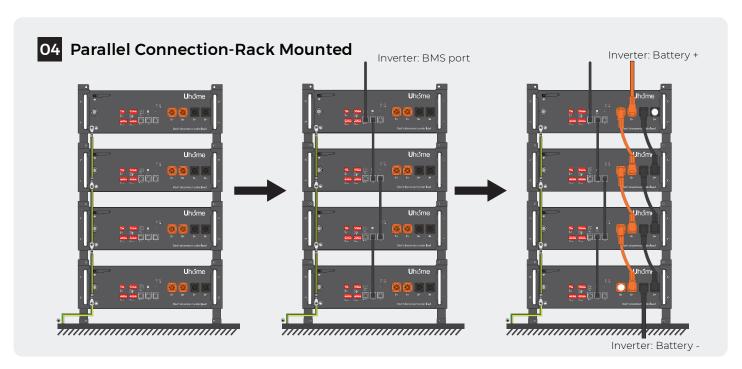

#### **Parallel Connection 6 Batteries** Master Slave 1 Slave 2 Slave 3 Slave 4 Slave 5