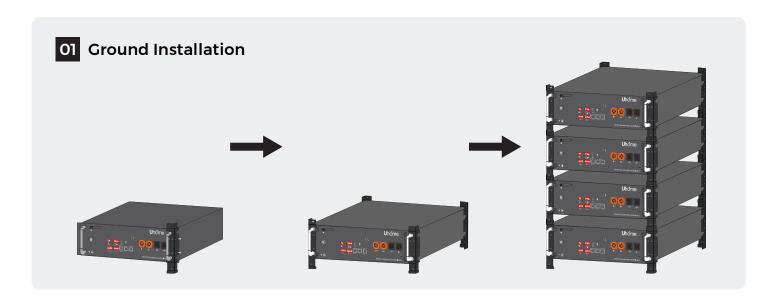

#### Quick Installation Guidance Model:LFP 2400/2500/5000





#### 02 Wall Mounting





Drill holes of M8 in the wall at least 50 mm depth according to the positioning cardboard













#### **07** Battery Address DIP Switch Setting



For Parallel connection, SW2 DIP 8 select 'OFF' For Series connection, SW2 DIP 8 select 'ON '



# Series Connection 1 Battery The series of the series of





















### **Series Connection 5 Batteries** Master Slave 1 Slave 2 Slave 3 Slave 4





## **Series Connection 6 Batteries** Master Slave 1 Slave 2 Slave 3 Slave 4 Slave 5

#### **Parallel Connection 6 Batteries** Master Slave 1 Slave 2 Slave 3 Slave 4 Slave 5



## **Series Connection** 7 Batteries Master Slave 1 Slave 2 Slave 3 Slave 4 Slave 5 Slave 6

## 7 Batteries Master Slave 1 Slave 2 Slave 3 Slave 4 Slave 5 Slave 6

**Parallel Connectio