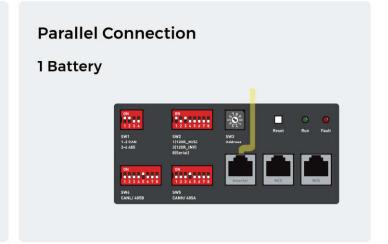

#### **07** Battery Address DIP Switch Setting

For Parallel connection, SW2 DIP 8 select 'OFF' For Series connection, SW2 DIP 8 select 'ON '