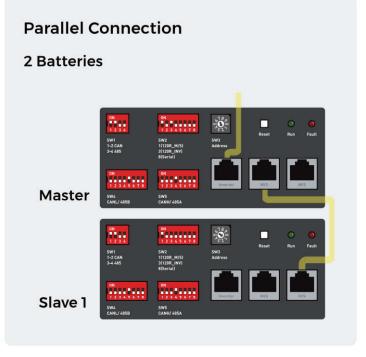

#### **07** Battery Address DIP Switch Setting

For Parallel connection, SW2 DIP 8 select 'OFF' For Series connection, SW2 DIP 8 select 'ON '