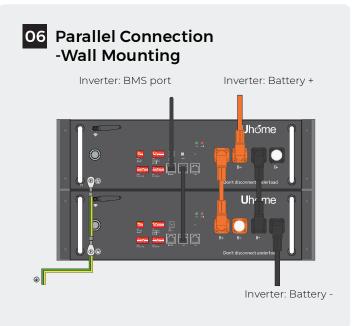

#### **Parallel Connection 6 Batteries** Master Slave 1 Slave 2 Slave 3 Slave 4 Slave 5