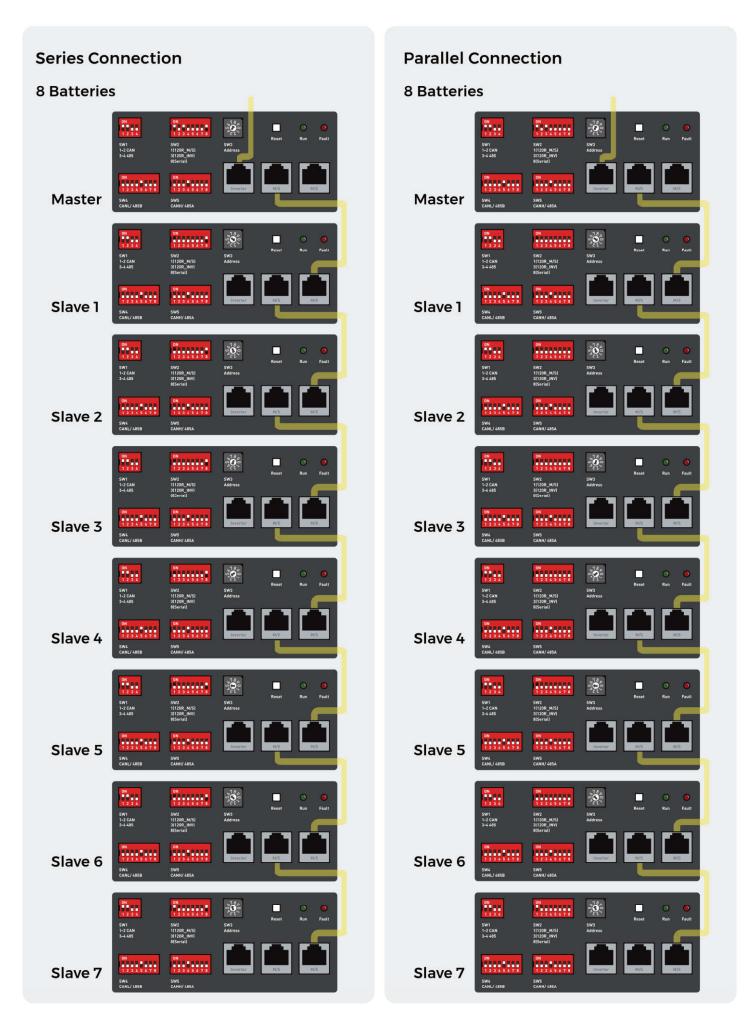

#### **07** Battery Address DIP Switch Setting

For Parallel connection, SW2 DIP 8 select 'OFF' For Series connection, SW2 DIP 8 select 'ON '