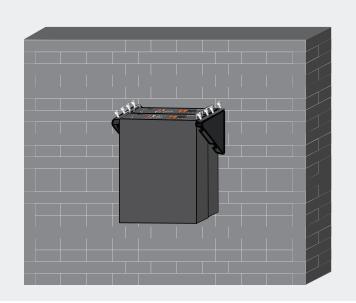

#### 02 Wall Mounting

Drill holes of M8 in the wall at least 50 mm depth according to the positioning cardboard