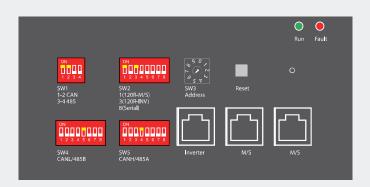

#### **07** Battery Address DIP Switch Setting

For Parallel connection, SW2 DIP 8 select 'OFF' For Series connection, SW2 DIP 8 select 'ON '