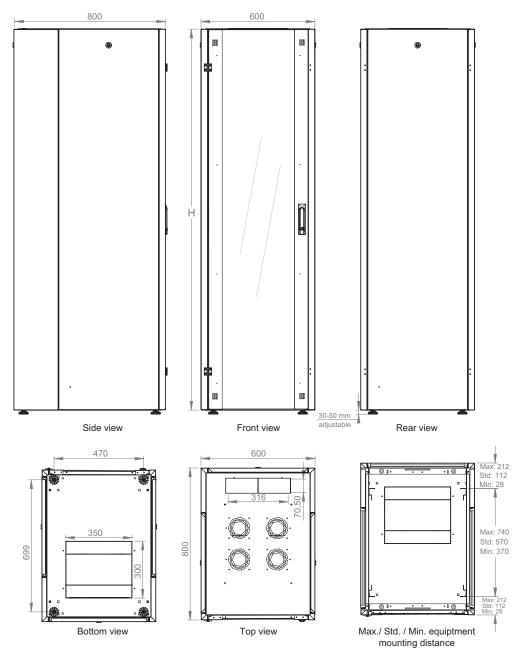

### **19" HYPERline Series** Free Standing Cabinets



|                                                                |                                  | , and the second s |                        |
|----------------------------------------------------------------|----------------------------------|---------------------------------------------------------------------------------------------------------------------------------------------------------------------------------------------------------------------------------------------------------------------------------------------------------------------------------------------------------------------------------------------------------------------------------------------------------------------------------------------------------------------------------------------------------------------