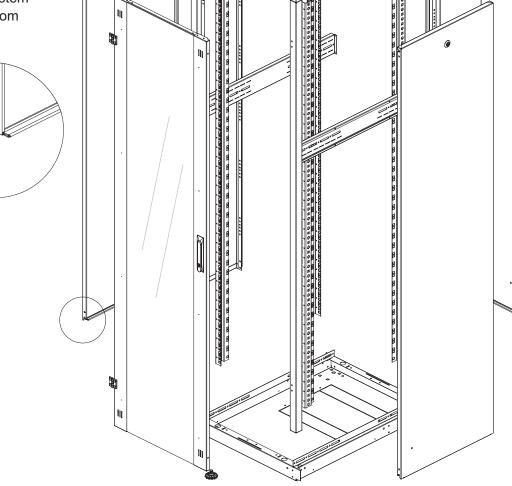

## **19" HYPERline Series** Width: 600 mm Depth: 800 mm Free Standing Cabinets **Exploded View** Plastic cable entry cover Barrel locking system at the top and mechanical snap locking system at the bottom lj