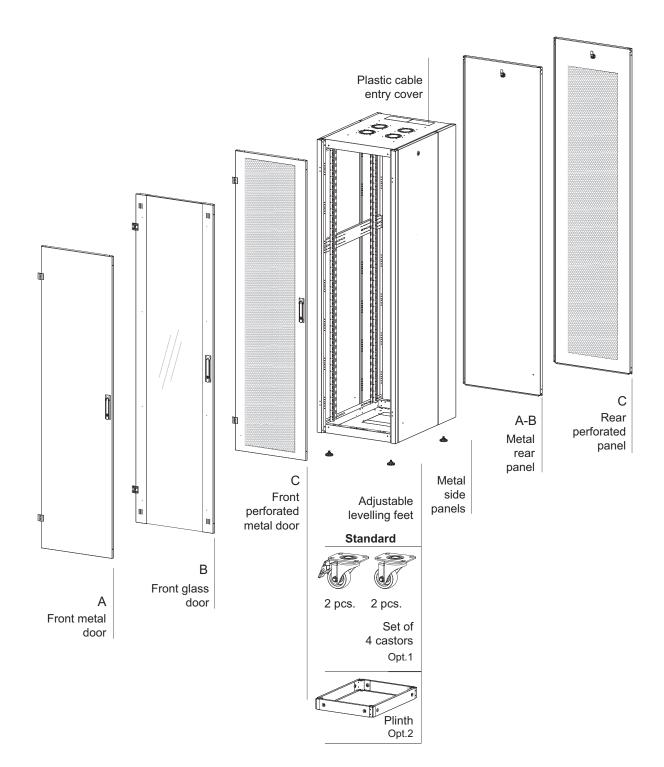

Metal door (A) and perforated metal door (C) options with 1,2 mm material thickness.

4 mm thick EN 12150-1 compatible tempered glass door option (B) with 1,2 mm thick metal side frame.

# Exploded View Options

| A/B/C Configurations in Product Number        |                                                                                                                                                           |  |  |  |
|-----------------------------------------------|-----------------------------------------------------------------------------------------------------------------------------------------------------------|--|--|--|
| Metal door - A configuration for W600 mm      | Metal front door with external hinge mechanism and swinghandle single point cylinder lock. Metal rear panel with quarter turn lock.                       |  |  |  |
| Glass door - B configuration for W600 mm      | Glass front door with external hinge mechanism and swinghandle single point cylinder lock. Metal rear panel with quarter turn lock.                       |  |  |  |
| Perforated door - C configuration for W600 mm | Perforated metal front door with external hinge mechanism and swinghandle single point cylinder lock. Perforated metal rear panel with quarter turn lock. |  |  |  |