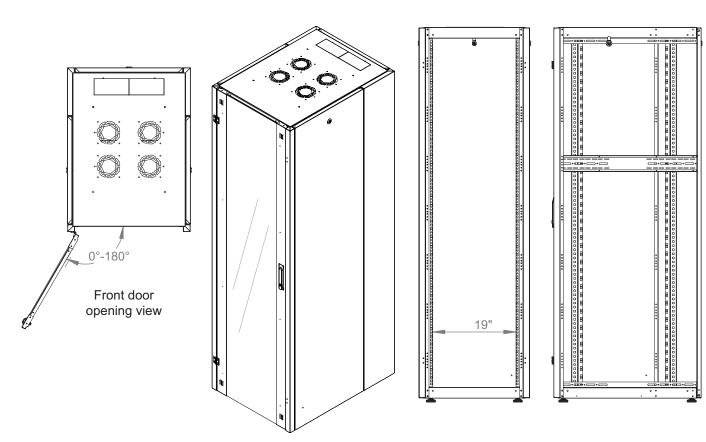

| 2                      |

Metal door (A) and perforated metal door (C) options with 1,2 mm material thickness.

4 mm thick EN 12150-1 compatible tempered glass door option (B) with 1,2 mm thick metal side frame.



### **19" HYPERline Series** Free Standing Cabinets



Isometric view

Front internal view

Side internal view

| HYPERline Series - Free Standing 19" Cabinets W600 mm x D800 mm |             |                                                                                                                                                                                                                                                                      |                                                  |                     |                   |                                                            |
|-----------------------------------------------------------------|-------------|-----------------------------------------------------------------------------------------------------------------------------------------------------------------